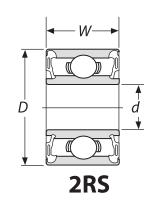

## SPECIALS

| Bore   | OD     | Width | Bearing    | Special                                                                |
|--------|--------|-------|------------|------------------------------------------------------------------------|
| in     | in     | in    | Number     | Features                                                               |
| d      | D      | W     |            |                                                                        |
| 0.315  | 0.866  | .236  | X117       | Special size bearing,open, light oil                                   |
| 0.3937 | 1.023  | .3937 | W60002RS   | 6000 2RS bearing wider than standard                                   |
| 0.500  | 1.375  | .500  | LG 1/2     | Precision bearing replaces unground flanged bearings on lawn equipment |
| 0.500  | 1.260  | .394  | 6201x1/2   | 6201 bearing with .500 bore                                            |
| 0.500  | 1.378  | .433  | 6202x1/2   | 6202 bearing with .500 bore                                            |
| 0.625  | 1.375  | .500  | LG 5/8     | Precision bearing replaces unground flanged bearings on lawn equipment |
| 0.625  | 1.375  | .433  | 99502H     | 6202 2RS bearing with .625 bore, 1.375 O.D.                            |
| 0.625  | 1.375  | .433  | 499502H    | 6202 2RS bearing with .625 bore, 1.375 O.D., snap ring                 |
| 0.625  | 1.378  | .433  | 6202x5/8   | 6202 bearing with .625 bore                                            |
| 0.625  | 1.575  | .472  | 6203x5/8   | 6203 bearing with .625 bore                                            |
| 0.640  | 1.5748 | .720  | 203KRR2    | Agricultural bearing with trash seal                                   |
| 0.750  | 1.575  | .472  | 6203x3/4   | 6203 bearing with .750 bore                                            |
| 0.750  | 1.7805 | .610  | Z9504B     | Special bearing with .610 width, 2 full contact seals                  |
| 0.750  | 1.850  | .551  | 6204x3/4   | 6204 bearing with .750 bore                                            |
| 0.750  | 1.625  | .562  | LG 3/4     | Precision bearing replaces unground flanged bearings on lawn equipment |
| 0.750  | 2.047  | .8267 | 559339x3/4 | Motorcycle wheel bearing                                               |
| 0.875  | 1.850  | .551  | 6204x7/8   | 6204 bearing with .875 bore                                            |
| 1.000  | 2.047  | .591  | 6205x1     | 6205 bearing with 1.00 bore                                            |
| 1.000  | 2.000  | .625  | LG 1       | Precision bearing replaces unground flanged bearings on lawn equipment |
| 1.000  | 2.047  | .8267 | 559339x1   | Motorcycle wheel bearing                                               |
| 1.1810 | 2.165  | .9050 | A3917      | 30mm bore double row bearing                                           |
| 1.250  | 2.835  | .748  | 6306x1-1/4 | 6306 bearing with 1.250 bore                                           |