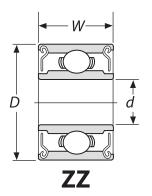

## SPECIALS

| Bore   | OD     | Width | Bearing    | Special                                                                |
|--------|--------|-------|------------|------------------------------------------------------------------------|
| in     | in     | in    | Number     | Features                                                               |
| d      | D      | W     |            |                                                                        |
| 0.315  | 0.866  | .236  | X117       | Special size bearing,open, light oil                                   |
| 0.3937 | 1.023  | .3937 | W60002RS   | 6000 2RS bearing wider than standard                                   |
| 0.500  | 1.375  | .500  | LG 1/2     | Precision bearing replaces unground flanged bearings on lawn equipment |
| 0.500  | 1.260  | .394  | 6201x1/2   | 6201 bearing with .500 bore                                            |
| 0.500  | 1.378  | .433  | 6202x1/2   | 6202 bearing with .500 bore                                            |
| 0.625  | 1.375  | .500  | LG 5/8     | Precision bearing replaces unground flanged bearings on lawn equipment |
| 0.625  | 1.375  | .433  | 99502H     | 6202 2RS bearing with .625 bore, 1.375 O.D.                            |
| 0.625  | 1.375  | .433  | 499502H    | 6202 2RS bearing with .625 bore, 1.375 O.D., snap ring                 |
| 0.625  | 1.378  | .433  | 6202x5/8   | 6202 bearing with .625 bore                                            |
| 0.625  | 1.575  | .472  | 6203x5/8   | 6203 bearing with .625 bore                                            |
| 0.640  | 1.5748 | .720  | 203KRR2    | Agricultural bearing with trash seal                                   |
| 0.750  | 1.575  | .472  | 6203x3/4   | 6203 bearing with .750 bore                                            |
| 0.750  | 1.7805 | .610  | Z9504B     | Special bearing with .610 width, 2 full contact seals                  |
| 0.750  | 1.850  | .551  | 6204x3/4   | 6204 bearing with .750 bore                                            |
| 0.750  | 1.625  | .562  | LG 3/4     | Precision bearing replaces unground flanged bearings on lawn equipment |
| 0.750  | 2.047  | .8267 | 559339x3/4 | Motorcycle wheel bearing                                               |
| 0.875  | 1.850  | .551  | 6204x7/8   | 6204 bearing with .875 bore                                            |
| 1.000  | 2.047  | .591  | 6205x1     | 6205 bearing with 1.00 bore                                            |
| 1.000  | 2.000  | .625  | LG 1       | Precision bearing replaces unground flanged bearings on lawn equipment |
| 1.000  | 2.047  | .8267 | 559339x1   | Motorcycle wheel bearing                                               |
| 1.1810 | 2.165  | .9050 | A3917      | 30mm bore double row bearing                                           |
| 1.250  | 2.835  | .748  | 6306x1-1/4 | 6306 bearing with 1.250 bore                                           |