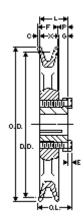

Images may not be an exact representation of the product

| Part No | Description | PD (A) | DD (A) | PD (3L) | С     | E    |
|---------|-------------|--------|--------|---------|-------|------|
| 1042308 | AK104H      | 10.2   | 10     | 9.66    | 0     | 5/32 |
| F       | G           | L      | Р      | OD      | OL    | Χ    |
| 3/4     | 15/32       | 1 9/32 | 19/32  | 10.25   | 1 1/2 | 7/8  |