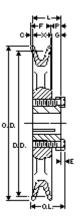

Images may not be an exact representation of the product

| Part No | Description | PD (A) | DD (A) | PD (3L) | С  | E    |
|---------|-------------|--------|--------|---------|----|------|
| 1042332 | AK124H      | 12.2   | 12     | 11.66   | 0  | 5/32 |
| F       | G           | L      | Р      | OD      | OL | Х    |
|         |             | —      | -      |         |    |      |