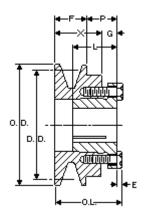

Images may not be an exact representation of the product

| Part No | Description | PD (A) | DD (A) | PD (3L) | E      | F   |
|---------|-------------|--------|--------|---------|--------|-----|
| 1042076 | AK30H       | 3      | 2.8    | 2.46    | 5/32   | 3/4 |
| G       | L           | Р      | OD     | OL      | Χ      |     |
| 15/32   | 1 9/32      | 29/32  | 3.05   | 1 13/16 | 1 3/16 |     |