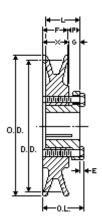

Images may not be an exact representation of the product

| Part No | Description | PD (A) | DD (A) | PD (3L) | E    | F   |
|---------|-------------|--------|--------|---------|------|-----|
| 1042142 | AK49H       | 4.7    | 4.5    | 4.16    | 5/32 | 3/4 |
| G       | L           | Р      | OD     | OL      | X    |     |
| 15/32   | 1 9/32      | 19/32  | 4.75   | 1 1/2   | 7/8  |     |