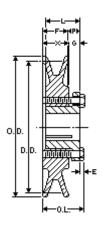

Images may not be an exact representation of the product

| Part No | Description | PD (A) | DD (A) | PD (3L) | E    | F   |
|---------|-------------|--------|--------|---------|------|-----|
| 1042167 | AK54H       | 5.2    | 5      | 4.66    | 5/32 | 3/4 |
| G       | L           | Р      | OD     | OL      | X    |     |
| 15/32   |             |        |        |         |      |     |