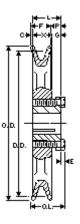

Images may not be an exact representation of the product

| Part No | Description | PD (A) | DD (A) | PD (3L) | С  | E    |
|---------|-------------|--------|--------|---------|----|------|
| 1042191 | AK61H       | 5.9    | 5.7    | 5.36    | 0  | 5/32 |
| F       | <u>^</u>    |        | Р      |         |    | v    |
| •       | G           | L      | P      | OD      | OL | X    |