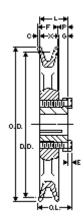

Images may not be an exact representation of the product

| Part No | Description | PD (A) | DD (A) | PD (3L) | С     | E    |
|---------|-------------|--------|--------|---------|-------|------|
| 1042225 | AK69H       | 6.7    | 6.5    | 6.16    | 0     | 5/32 |
| F       | G           | L      | Р      | OD      | OL    | X    |
| 3/4     | 15/32       | 1 9/32 | 19/32  | 6.75    | 1 1/2 | 7/8  |