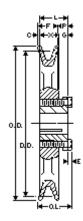

Images may not be an exact representation of the product

| Part No | Description | PD (A) | DD (A) | PD (3L) | С     | E    |
|---------|-------------|--------|--------|---------|-------|------|
| 1042241 | AK74H       | 7.2    | 7      | 6.66    | 0     | 5/32 |
| F       | G           | L      | Р      | OD      | OL    | Χ    |
| 3/4     | 15/32       | 1 9/32 | 19/32  | 7.25    | 1 1/2 | 7/8  |