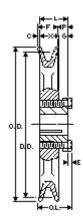

Images may not be an exact representation of the product

| Part No | Description | PD (A) | DD (A) | PD (3L) | С     | E    |
|---------|-------------|--------|--------|---------|-------|------|
| 1042258 | AK79H       | 7.7    | 7.5    | 7.16    | 0     | 5/32 |
| F       | G           | L      | Р      | OD      | OL    | Χ    |
| 3/4     | 15/32       | 1 9/32 | 19/32  | 7.75    | 1 1/2 | 7/8  |