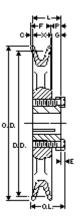

Images may not be an exact representation of the product

| Part No | Description | PD (A) | DD (A)   | PD (3L)  | С  | E    |
|---------|-------------|--------|----------|----------|----|------|
| 1042274 | AK89H       | 8.7    | 8.5      | 8.16     | 0  | 5/32 |
| -       | •           |        | <b>D</b> | <u> </u> |    | V    |
| F       | G           | L      | Р        | OD       | OL | X    |