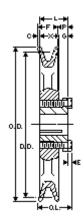

Images may not be an exact representation of the product

| Part No | Description | PD (A) | DD (A) | PD (3L) | С     | E    |
|---------|-------------|--------|--------|---------|-------|------|
| 1042290 | AK99H       | 9.7    | 9.5    | 9.16    | 0     | 5/32 |
| F       | G           | L      | Р      | OD      | OL    | X    |
| 3/4     | 15/32       | 1 9/32 | 19/32  | 9.75    | 1 1/2 | 7/8  |