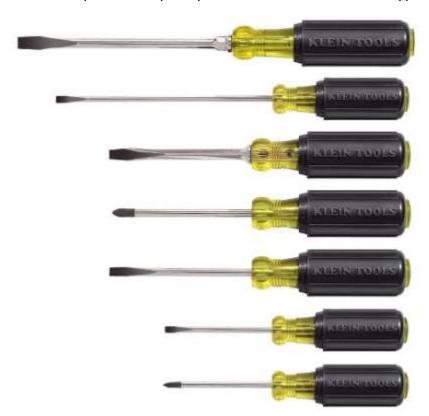

## **Screwdriver Set, Slotted and Phillips, 7-Piece**

85076

- These screwdrivers are a general-purpose selection of the most frequently used screwdriver tips and sizes
- Screwdriver Set includes three cabinet-tip, two Phillips-tip and two keystonetip styles
- Cushion-Grip handle for greater torque and comfort and premium chromeplated for smooth feel and corrosion resistance
- Internal flanges inside handle provide solid, twist-resistant blade anchor
- Made in USA
- Special heat-treated shafts
- Precision-machined tip for exact fit
- Meets or exceeds applicable ASME / ANSI specifications
- Tip-Ident® quickly identifies the screwdriver type and tip orientation