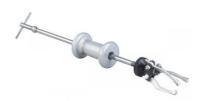

## REVERSIBLE JAW SLIDE HAMMER PULLER

Extremely versatile puller which will accomplish many pulling jobs involving gears, bearings, outer races, grease retainers, oil seats, etc. Either two or three puller jaws may be used to handle "inside" pulling jobs such as bearing cups and outer races, as well as regular "outside" pulling jobs. The basic slide hammer unit can be removed and used independently.

- 5 lb. hammer.
- 27" long.
- 2-Jaw Spread: Inside Min. 1-1/4", Max. 3-1/2"; Outside Min. 1", Max. 4-1/2"
- 3-Jaw Spread: Inside Min. 1-1/2", Max. 4-1/4"; Outside Min. 1-1/2", Max. 4-1/2"