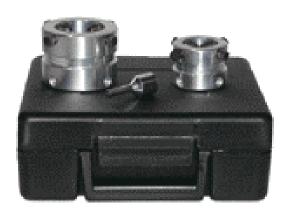

## HP-1

1-Model HP-30 (Small Collar Adaptor)

1-Model HP-40 (Large Collar Adaptor)

1-Model HP-70 (Tip Reducer/Extender)

1-Carrying Case

Tool Box Size: 8.5" x 7" x 3" (216mm x 178mm x

76mm) Weight: 4 lbs (1.8 kg)