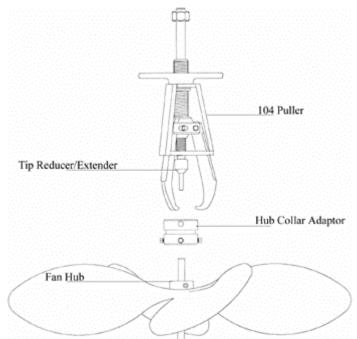

POSI LOCK<sup>™</sup>'s hub puller adaptors simplify the removal of many industrial and automotive fans and blower wheels by providing a solid connection between the puller and fan hub.

Our unique hub collar design allows our general purpose puller to be utilized on the following equipment: Chillers, Freezers, Condensers, Ice Machines, Furnace Fans, Convection Ovens, Ice Cream Machines, Exhaust & Ventilation Fans, Defrost and AC Fans

The collar adaptor secures the model 104 puller to hubs up to 3" in diameter. Set screws grip the hub and align the collar adaptor. The puller jaws are tightened securely into the hub collar groove eliminating slippage during fan and blower wheel removal.