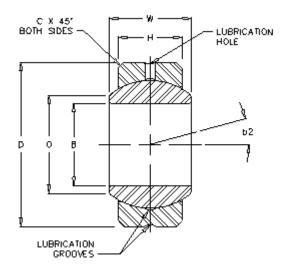

Images may not be an exact representation of the product

| Part No    | Description | В      | D      | W     | Н     | С     |
|------------|-------------|--------|--------|-------|-------|-------|
| 1821000000 | COM 10      | 0.6250 | 1.1875 | 0.625 | 0.500 | 0.035 |
| Ball Dia.  | 0           | b2     |        |       |       |       |
| 0.968      | 0.739       | 9.0    |        |       |       |       |