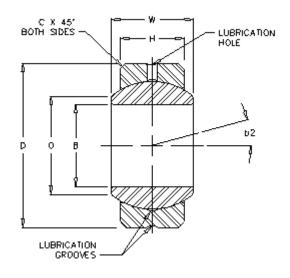

## SealMaster COM 16

Plain Spherical Bearing; Two-Piece; Commercial

| Bore:                       | 1.0000                                           |  |  |
|-----------------------------|--------------------------------------------------|--|--|
| Series:                     | Commercial                                       |  |  |
| Lubrication Type:           | Grease                                           |  |  |
| Max Static<br>Radial Load:  | 54,700                                           |  |  |
| Misalignment<br>Angle - b2: | 9.5                                              |  |  |
| Race Material:              | Carbon Steel -<br>corrosion resistant<br>coating |  |  |
| Ball Material:              | Alloy Steel - heat<br>treated - chrome<br>plated |  |  |

Images may not be an exact representation of the product

| Part No    | Description | В      | D      | W     | Н     | С     |
|------------|-------------|--------|--------|-------|-------|-------|
| 1821600000 | COM 16      | 1.0000 | 1.7500 | 1.000 | 0.797 | 0.045 |
| Ball Dia.  | 0           | b2     |        |       |       |       |
| 1.500      | 1.118       | 9.5    |        |       |       |       |