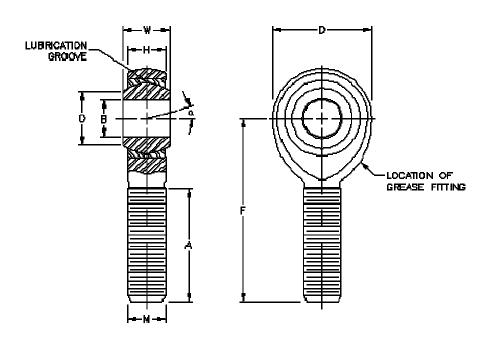

## SealMaster TREL 6N

Three-Piece with Zerk Fitting, Precision, Male Rod End

| Configuration:             | Male                          |  |
|----------------------------|-------------------------------|--|
| Bore:                      | 0.3750                        |  |
| Series:                    | Precision                     |  |
| Construction:              | Three-Piece with Zerk Fitting |  |
| <b>Lubrication Type:</b>   | Grease                        |  |
| Max. Static Radial Load:   | 4,000                         |  |
| Misalignment<br>Angle - a: | 6.0                           |  |

Images may not be an exact representation of the product

| Part No    | Description | В         | W     | Н     | D     | F     |
|------------|-------------|-----------|-------|-------|-------|-------|
| 1500601000 | TREL 6N     | 0.3750    | 0.500 | 0.406 | 1.000 | 1.938 |
| Α          | M           | Ball Dia. | 0     | а     |       |       |
| 1.219      | 3/8-24LH    | 0.718     | 0.517 | 6.0   |       |       |